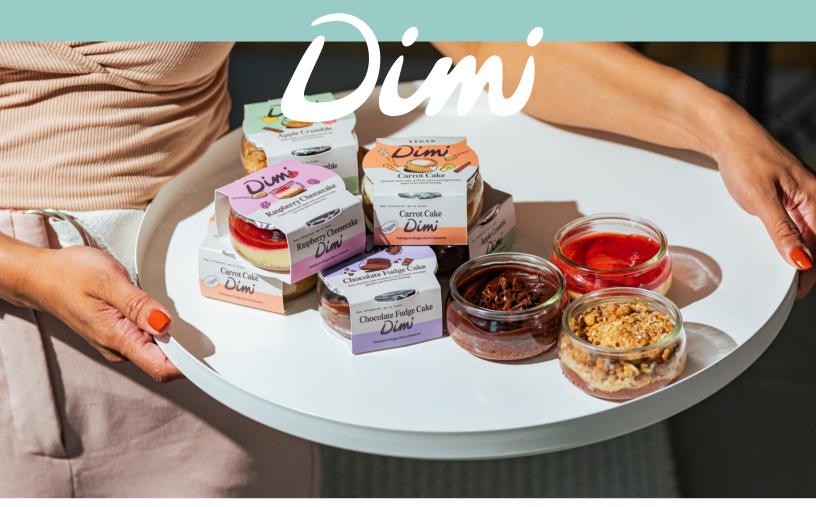

# Cake in a Jar

#### For me moments, and we moments

Dimi - for (dimi)nishing portion size- is making dessert more accessible, convenient, and fun.

- ~250 calories per jar
- Baked in glass, refrigerated ready-to-eat
- Microwave and oven safe
- 100% plastic-free, recyclable packaging
- Batch-made in Philadelphia
- NMSDC certified black-owned