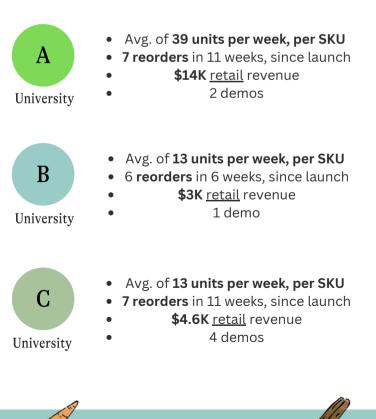

# Cake in a Jar

#### For me moments, and we moments

Dimi - for (dimi)nishing portion size- is making dessert more accessible, convenient, and fun.

- ~250 calories per jar
- Baked in glass, refrigerated ready-to-eat
- Microwave and oven safe
- 100% plastic-free, recyclable packaging
- Batch-made in Philadelphia
- NMSDC certified black-owned

| jeff@eatdimi.com |
|------------------|
|------------------|

(646) 667 8550

@eatdimi

www.eatdimi.com



# Case Studies Philadelphia University Foodservice







### Apple Crumble

Ingredients: APPLES, WATER, BROWN SUGAR, WHEAT FLOUR, ROLLED OATS, BUTTER (CREAM, NATURAL FLAVORS), SOLUBLE TAPIOCA FIBER, CANOLA OIL, SUGAR, CINNAMON, KOSHER SALT, CITRIC ACID, PLANT FIBERS (POTATO FIBER, PSYLLIUM), NUTMEG, BUTTER FLAVOR Contains: Milk, Wheat.



Cake in a Jar For me moments, and we moments

Chocolate Fudge Cake

Chocolate

**Fudge Cake** 

Ingredients: SEMI-SWEET CHOCOLATE (COCOA, SUGAR, COCOA

BUTTER, SOY LECITHIN, VANILLA EXTRACT), SUGAR, WHEAT

FLOUR, EGGS, BUTTER (CREAM, NATURAL FLAVORS), MILK,

CANOLA OIL. ORGANIC TAPIOCA SYRUP. HUMECTANT SYRUP

(RICE SYRUP, FRUIT JUICE), VANILLA EXTRACT, BAKING POWDER (SODIUM ACID PYROPHOSPHATE, SODIUM BICARBONATE, CORN

STARCH, MONOCALCIUM PHOSPHATE), VEGETABLE FIBERS

(PEA FIBER, POTATO FIBER, PLANTAGO FI