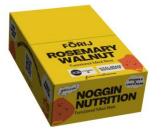

# **ROSEMARY WALNUT**

### Ingredients:

Almond Flour, Walnuts, Butter, Coconut Sugar, Honey, Cassava Flour, Flax Meal, Rowanberry Extract, Lecithin, Dried Rosemary, Sea Salt, Baking Soda, Rosemary Extract, Rice Syrup, Grape Juice, Lion's Mane Extract, Organic Vitamin D2 Mushroom Powder Contains Almond, Walnut

Nutrition Facts Servings Per Container: 1, Serving Size 1 bar (56g) Amount Per Serving: Calories 330, Total Fat 28g (36% DV), Saturated Fat 5g (25% DV), Trans Fat Og, Cholesterol 15mg (5% DV), Sodium 220mg (10% DV), Total Carb. 17g (6% DV), Dietary Fiber 4g (14% DV), Total Sugars 9g incl. 7g Added Sugars, Protein 8g, Vitamin D 4mcg (20% DV), Calcium 90mg (6% DV), Iron 0.6mg (4% DV), Potassium 260mg (6% DV). The Daily % Value (DV) tells you how much a nutrient in a serving of food contributes to a daily diet. 2,000 calories a day is used for general nutrition advice.