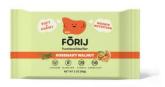

# **ROSEMARY WALNUT**

### Ingredients:

Almond Flour, Walnuts, Butter, Coconut Sugar, Honey, Cassava Flour, Flax Meal, Rowanberry Extract, Lecithin, Dried Rosemary, Sea Salt, Baking Soda, Rosemary Extract, Rice Syrup, Grape Juice, Lion's Mane Extract, Organic Vitamin D2 Mushroom Powder Contains Almond, Walnut