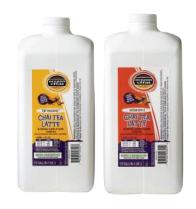

#### **Super Concentrates (1:5)**

Same authentic, premium chai flavor in a bulk format

- Available in Original and Spicy
- USDA Organic and Non-GMO Project Verified
- 4/64 oz jugs
- 18-month shelf life