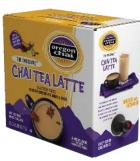

#### **Powdered Mixes**

Instant, signature chai flavor

- · Available in Original and Vanilla
- 6/10 oz cannisters, 4/3 lb bag and single-serve products
- 12-month shelf life